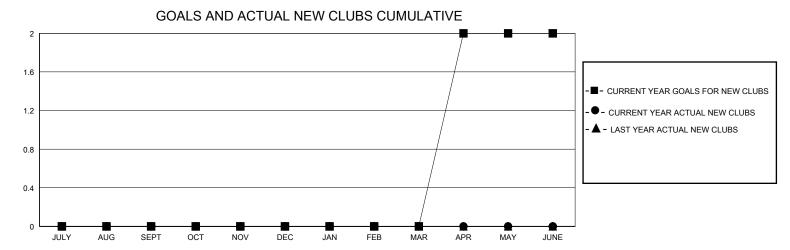

## District 201V2

Results as of: 3/31/2024

| GMT:                  |               | GMT CA    |               |                       |                         |                         |                                                    |  |
|-----------------------|---------------|-----------|---------------|-----------------------|-------------------------|-------------------------|----------------------------------------------------|--|
|                       | Club          | s         |               | Members               |                         |                         |                                                    |  |
| RESULTS FOR 2023-2024 |               |           |               | RESULTS FOR 2023-2024 |                         |                         |                                                    |  |
| QUARTER               | NEW CLUB GOAL | NEW CLUBS | DROPPED CLUBS | QUARTER ME            | MBER GROWTH NET<br>GOAL | MEMBER GROWTH<br>ACTUAL | DROPPED<br>MEMBERS ACTUAL<br>(including transfers) |  |
| JULY/AUG/SEPT         | 0             | 0         | 0             | JULY/AUG/SEPT         | 30                      | 38                      | 42                                                 |  |
| OCT/NOV/DEC           | 0             | 0         | 0             | OCT/NOV/DEC           | 50                      | 26                      | 57                                                 |  |
| JAN/FEB/MAR           | 0             | 0         | 0             | JAN/FEB/MAR           | 20                      | 40                      | 31                                                 |  |
| APR/MAY/JUNE          | 2             | 0         | 0             | APR/MAY/JUNE          | 20                      | 0                       | 0                                                  |  |