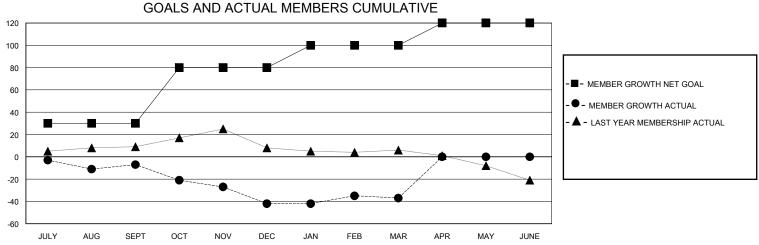

## District 201V2

Results as of: 3/31/2024

| GMT:                  |               | GMT CA    |               |                       |                         |                         |                                                    |  |
|-----------------------|---------------|-----------|---------------|-----------------------|-------------------------|-------------------------|----------------------------------------------------|--|
|                       | Club          | s         |               | Members               |                         |                         |                                                    |  |
| RESULTS FOR 2023-2024 |               |           |               | RESULTS FOR 2023-2024 |                         |                         |                                                    |  |
| QUARTER               | NEW CLUB GOAL | NEW CLUBS | DROPPED CLUBS | QUARTER ME            | MBER GROWTH NET<br>GOAL | MEMBER GROWTH<br>ACTUAL | DROPPED<br>MEMBERS ACTUAL<br>(including transfers) |  |
| JULY/AUG/SEPT         | 0             | 0         | 0             | JULY/AUG/SEPT         | 30                      | 38                      | 42                                                 |  |
| OCT/NOV/DEC           | 0             | 0         | 0             | OCT/NOV/DEC           | 50                      | 26                      | 57                                                 |  |
| JAN/FEB/MAR           | 0             | 0         | 0             | JAN/FEB/MAR           | 20                      | 40                      | 31                                                 |  |
| APR/MAY/JUNE          | 2             | 0         | 0             | APR/MAY/JUNE          | 20                      | 0                       | 0                                                  |  |